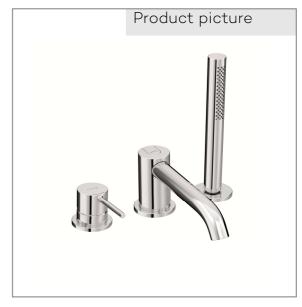

## Technical Data

KLUDI BOZZ 3- hole single lever bath- and shower mixer DN 15

Ref.: 384480576

Finishes: 05 chrom

Product description Manufacturer KLUDI GmbH & Co. KG Typ: KLUDI BOZZ 3-hole single lever bath- and shower mixer Ref.: 384480576

concealed 3-hole bath/ shower mixer single lever mixer extractable hand shower with shower holder automatic diverter: shower/ bath 3-hole tiles deck mounted installation solid lever, metal Aerator, S-Pointer M24 protected against back flow ceramic cartridge with hotwater safety device flow rate at 3 bar 24 l/ min. fixed spout shank-fixing without flexible high pressure supply tubes Article No. 7544605-00