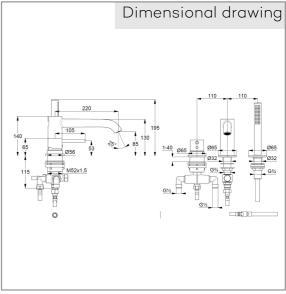

concealed 3-hole bath/ shower mixer single lever mixer extractable hand shower with shower holder automatic diverter: shower/ bath 3-hole tiles deck mounted installation solid lever, metal Aerator, S-Pointer M24 protected against back flow ceramic cartridge with hotwater safety device flow rate at 3 bar 24 l/ min. fixed spout shank-fixing without flexible high pressure supply tubes Article No. 7544605-00

Hand shower hoses M15 x 1500 mm

hand shower 1 S 1 spray pattern Volumen with cleaning system sieve seal